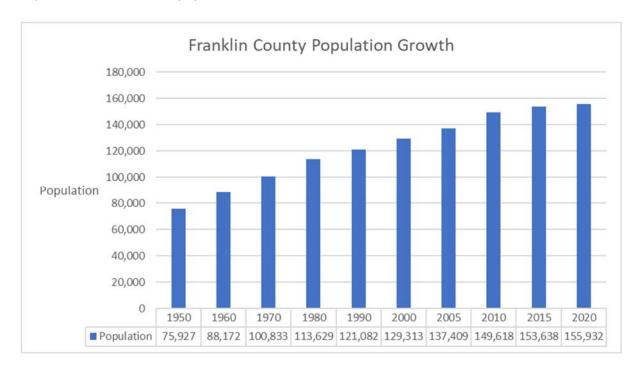

overned in most cases by local zoning regulations. Land use in townships without zoning laws, is controlled by deed restrictions. Land use covers a wide range of allowable codes such as residential, commercial, and light/heavy manufacturing.

The population of Franklin County is experiencing growth as illustrated by the Census data shown below:

| 1950 Population | 75,927  |
|-----------------|---------|
| 1960 Population | 88,172  |
| 1970 Population | 100,833 |
| 1980 Population | 113,629 |
| 1990 Population | 121,082 |
| 2000 Population | 129,313 |
| 2005 Population | 137,409 |
| 2010 Population | 149,618 |
| 2015 Population | 153,638 |
| 2020 Population | 155,932 |

The most recent data available indicates that from 2015 to 2020, the population increased by 2.7% and 4.22% since 2010.



### **HOUSING**

Styles of housing within the county are diverse and prices are below the national average. Housing supply has increased significantly during the past five years with new single-family residential developments established in most areas of the county. According to statistics provided by the local Multi-List Service, the average sales price for single family homes sold in 2007 that were located in Franklin County was \$201,205. The average sale price for single family homes

in Franklin County decreased during 2006 to 2007 by a factor of 2.46%. While in 2008 the average sales price for single family homes sold and located in Franklin County was \$188,582. In other words, the average sale price for single family homes in Franklin County decreased during 2007 to 2008 by a fac