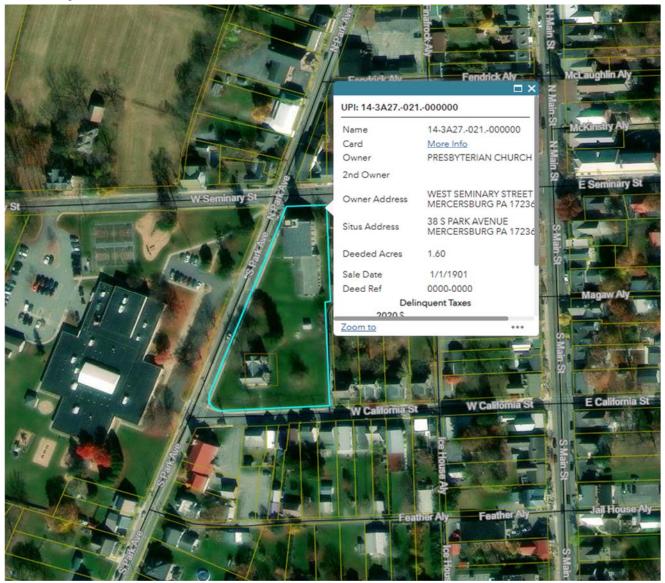

### Article 2

The Presbytery of Carlisle, based upon its discernment of its mission for itself and as a council of the Presbyterian Church (USA), relinquishes its claims upon all the real and personal property held by the Presbyterian Church of the Upper West Conococheague, Mercersburg, Pennsylvania and any beneficial interests therein. The real property released includes all real property owned by the Presbyterian Church of the Upper West Conococheague, including the Church Hill Cemetery property in Peters Township Pennsylvania. As title is currently in the name of the Presbyterian Church of the Upper West Conococheague, formal transfer of Title is not necessary; however a proper Quit Claim Deed has been prepared and will be recorded at the Franklin County Courthouse releasing any all interest on the part of the Presbytery of Carlisle in the properties at 34 West Seminary Street, 43 West California Street and the Church Hill Cemetery property in Peters Township at the cost of the Presbyterian Church of the Upper West Conococheague, Mercersburg, Pennsylvania. See Appendix 2.

### **Article 4**

The Presbyterian Church of the Upper West Conococheague commissioned a full commercial appraisal of all church properties, as requested by the Presbytery of Carlisle. The appraised value has been determined to be \$727,202. The complete appraisal has been delivered to the Presbytery of Carlisle. A current year-to-date balance sheet has been submitted to meet the requirement of the Presbyterian Church (USA)'s Permanent Judicial Commission. This was done in order to have all property values considered at the time of dismissal. See Appendix 3 & 4.

### **OF**

34 West Seminary Street & 43 West California Street Mercersburg, PA 17236