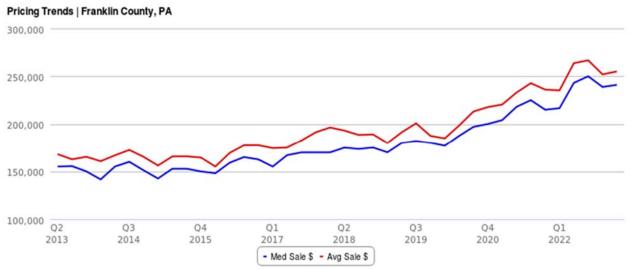

in County single family home median sale price was \$181,950. In 2020 the BrightMLS data indicate that the Franklin County single family home median sale price was \$190,000. According to BrightMLS analytics for 2021 the Franklin County single family home median sale price was \$215,596 and the average was \$233,635. More recently, according to BrightMLS analytics for 2022 the Franklin County single family home median sale price was \$239,900 and the average was \$255,955. This equates to an 11.27% increase in the median single family home price and a 9.55% increase in the average single family home price sold in Franklin County when compared to 2021 data. The chart provided below illustrates the median and average single family home sales prices in Franklin County in the past ten years.



According to an article published in The Herald-Mail newspaper on February 26, 2012 179 new construction home building permits were issued for 2011 by the Franklin County Planning Department. The Public Opinion newspaper indicated that 154 new construction home building permits were issued for 2012. Data for housing starts in 2013 and 2014 was obtained from the Franklin County tax assessment office. According to the tax assessment office for 2015 and 2016, there were 268 and 244 new construction residential building permits issued, respectively. In 2017 and 2018, the tax assessment office recorded 310 and 319 new construction residential building permits that had been issued, respectively. For 2019, the Franklin County tax assessment noted construction of 287 new residential homes and fo