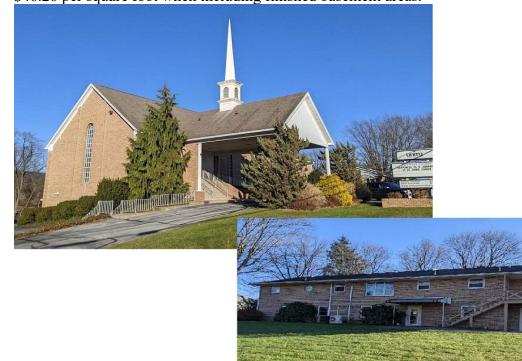

### Article 2

The Presbytery of Carlisle, based upon its discernment of its mission for itself and as a council of the Presbyterian Church (USA), relinquishes its claims upon all the real and personal property held by the Presbyterian Church of the Upper West Conococheague, Mercersburg, Pennsylvania and any beneficial interests therein. The real property released includes all real property owned by the Presbyterian Church of the Upper West Conococheague, including the Church Hill Cemetery property in Peters Township Pennsylvania. As title is currently in the name of the Presbyterian Church of the Upper West Conococheague, formal transfer of Title is not necessary; however a proper Quit Claim Deed has been prepared and will be recorded at the Franklin County Courthouse releasing any all interest on the part of the Presbytery of Carlisle in the properties at 34 West Seminary Street, 43 West California Street and the Church Hill Cemetery property in Peters Township at the cost of the Presbyterian Church of the Upper West Conococheague, Mercersburg, Pennsylvania. See Appendix 2.

### **Article 4**

The Presbyterian Church of the Upper West Conococheague commissioned a full commercial appraisal of all church properties, as requested by the Presbytery of Carlisle. The appraised value has been determined to be \$727,202. The complete appraisal has been delivered to the Presbytery of Carlisle. A current year-to-date balance sheet has been submitted to meet the requirement of the Presbyterian Church (USA)'s Permanent Judicial Commission. This was done in order to have all property values considered at the time of dismissal. See Appendix 3 & 4.

### **OF**

34 West Seminary Street & 43 West California Street Mercersburg, PA 17236