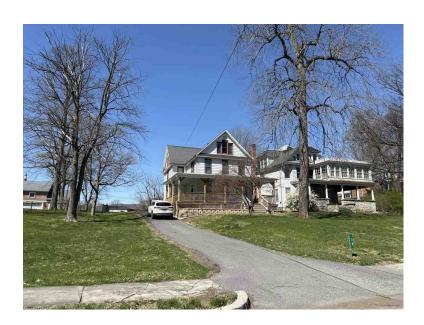

### **Article 4**

The Presbyterian Church of the Upper West Conococheague commissioned a full commercial appraisal of all church properties, as requested by the Presbytery of Carlisle. The appraised value has been determined to be \$727,202. The complete appraisal has been delivered to the Presbytery of Carlisle. A current year-to-date balance sheet has been submitted to meet the requirement of the Presbyterian Church (USA)'s Permanent Judicial Commission. This was done in order to have all property values considered at the time of dismissal. See Appendix 3 & 4.

### **OF**

34 West Seminary Street & 43 West California Street Mercersburg, PA 17236