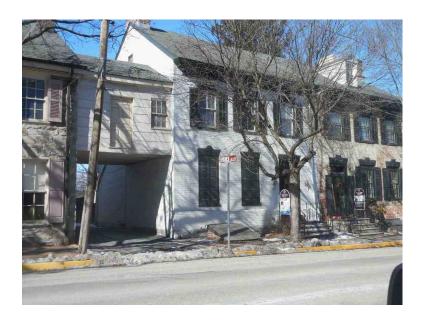

### Article 2

The Presbytery of Carlisle, based upon its discernment of its mission for itself and as a council of the Presbyterian Church (USA), relinquishes its claims upon all the real and personal property held by the Presbyterian Church of the Upper West Conococheague, Mercersburg, Pennsylvania and any beneficial interests therein. The real property released includes all real property owned by the Presbyterian Church of the Upper West Conococheague, including the Church Hill Cemetery property in Peters Township Pennsylvania. As title is currently in the name of the Presbyterian Church of the Upper West Conococheague, formal transfer of Title is not necessary; however a proper Quit Claim Deed has been prepared and will be recorded at the Franklin County Courthouse releasing any all interest on the part of the Presbytery of Carlisle in the properties at 34 West Seminary Street, 43 West California Street and the Church Hill Cemetery property in Peters Township at the cost of the Presbyterian Church of the Upper West Conococheague, Mercersburg, Pennsylvania. See Appendix 2.

### **Article 4**

The Presbyterian Church of the Upper West Conococheague commissioned a full commercial appraisal of all church properties, as requested by the Presbytery of Carlisle. The appraised value has been determined to be \$727,202. The complete appraisal has been delivered to the Presbytery of Carlisle. A current year-to-date balance sheet has been submitted to meet the requirement of the Presbyterian Church (USA)'s Permanent Judicial Commission. This was done in order to have all property values considered at the time of dismissal. See Appendix 3 & 4.

### **OF**

34 West Seminary Street & 43 West California Street Mercersburg, PA 17236