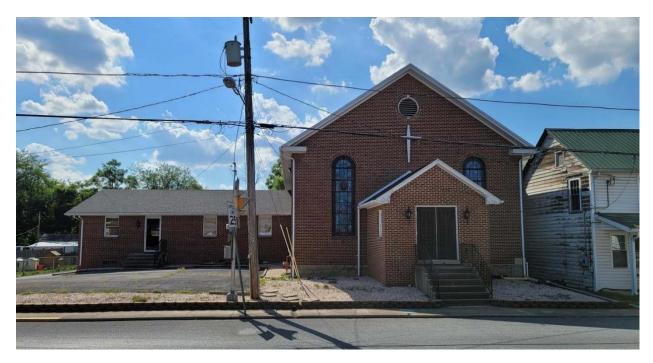

### Article 2

The Presbytery of Carlisle, based upon its discernment of its mission for itself and as a council of the Presbyterian Church (USA), relinquishes its claims upon all the real and personal property held by the Presbyterian Church of the Upper West Conococheague, Mercersburg, Pennsylvania and any beneficial interests therein. The real property released includes all real property owned by the Presbyterian Church of the Upper West Conococheague, including the Church Hill Cemetery property in Peters Township Pennsylvania. As title is currently in the name of the Presbyterian Church of the Upper West Conococheague, formal transfer of Title is not necessary; however a proper Quit Claim Deed has been prepared and will be recorded at the Franklin County Courthouse releasing any all interest on the part of the Presbytery of Carlisle in the properties at 34 West Seminary Street, 43 West California Street and the Church Hill Cemetery property in Peters Township at the cost of the Presbyterian Church of the Upper West Conococheague, Mercersburg, Pennsylvania. See Appendix 2.

### **Article 4**

The Presbyterian Church of the Upper West Conococheague commissioned a full commercial appraisal of all church properties, as requested by the Presbytery of Carlisle. The appraised value has been determined to be \$727,202. The complete appraisal has been delivered to the Presbytery of Carlisle. A current year-to-date balance sheet has been submitted to meet the requirement of the Presbyterian Church (USA)'s Permanent Judicial Commission. This was done in order to have all property values considered at the time of dismissal. See Appendix 3 & 4.

### **OF**

34 West Seminary Street & 43 West California Street Mercersburg, PA 17236