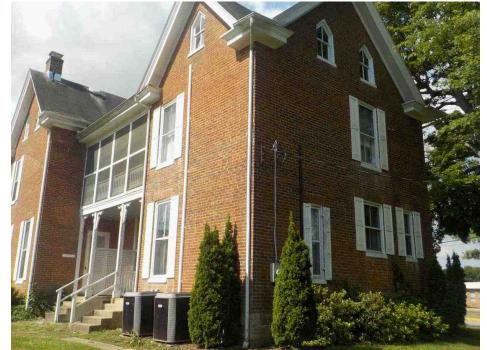

### **Article 4**

The Presbyterian Church of the Upper West Conococheague commissioned a full commercial appraisal of all church properties, as requested by the Presbytery of Carlisle. The appraised value has been determined to be \$727,202. The complete appraisal has been delivered to the Presbytery of Carlisle. A current year-to-date balance sheet has been submitted to meet the requirement of the Presbyterian Church (USA)'s Permanent Judicial Commission. This was done in order to have all property values considered at the time of dismissal. See Appendix 3 & 4.

### **OF**

34 West Seminary Street & 43 West California Street Mercersburg, PA 17236