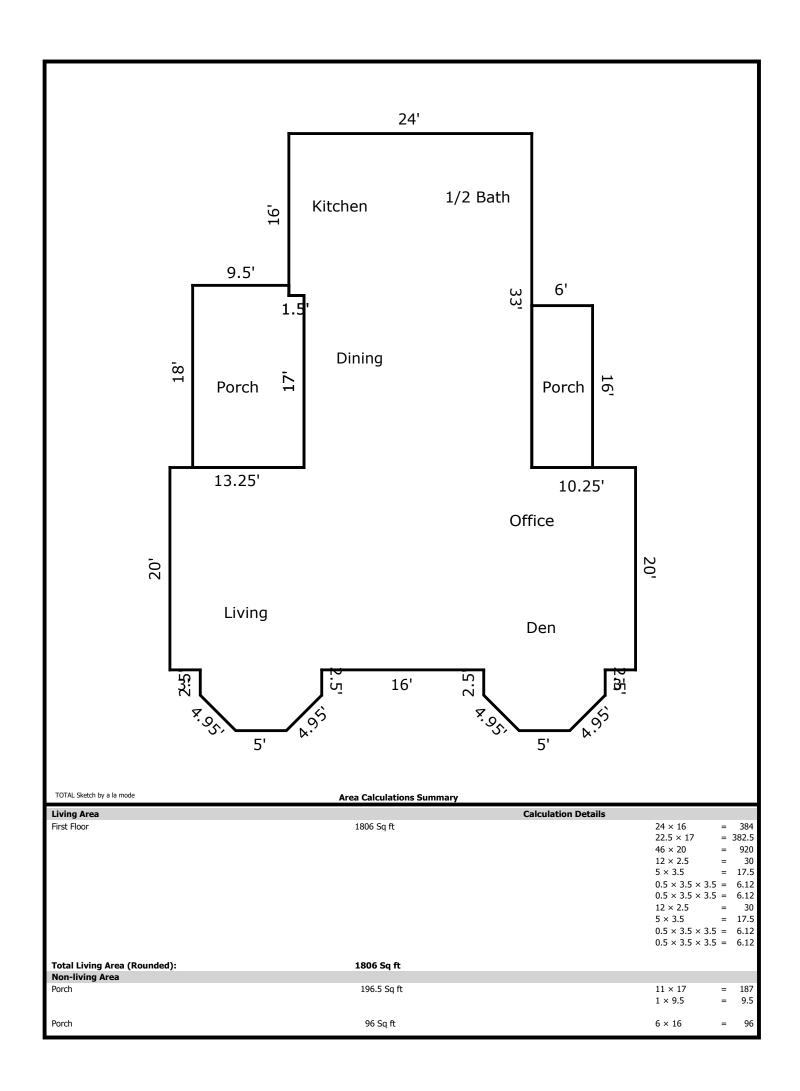

### **Article 4**

The Presbyterian Church of the Upper West Conococheague commissioned a full commercial appraisal of all church properties, as requested by the Presbytery of Carlisle. The appraised value has been determined to be \$727,202. The complete appraisal has been delivered to the Presbytery of Carlisle. A current year-to-date balance sheet has been submitted to meet the requirement of the Presbyterian Church (USA)'s Permanent Judicial Commission. This was done in order to have all property values considered at the time of dismissal. See Appendix 3 & 4.