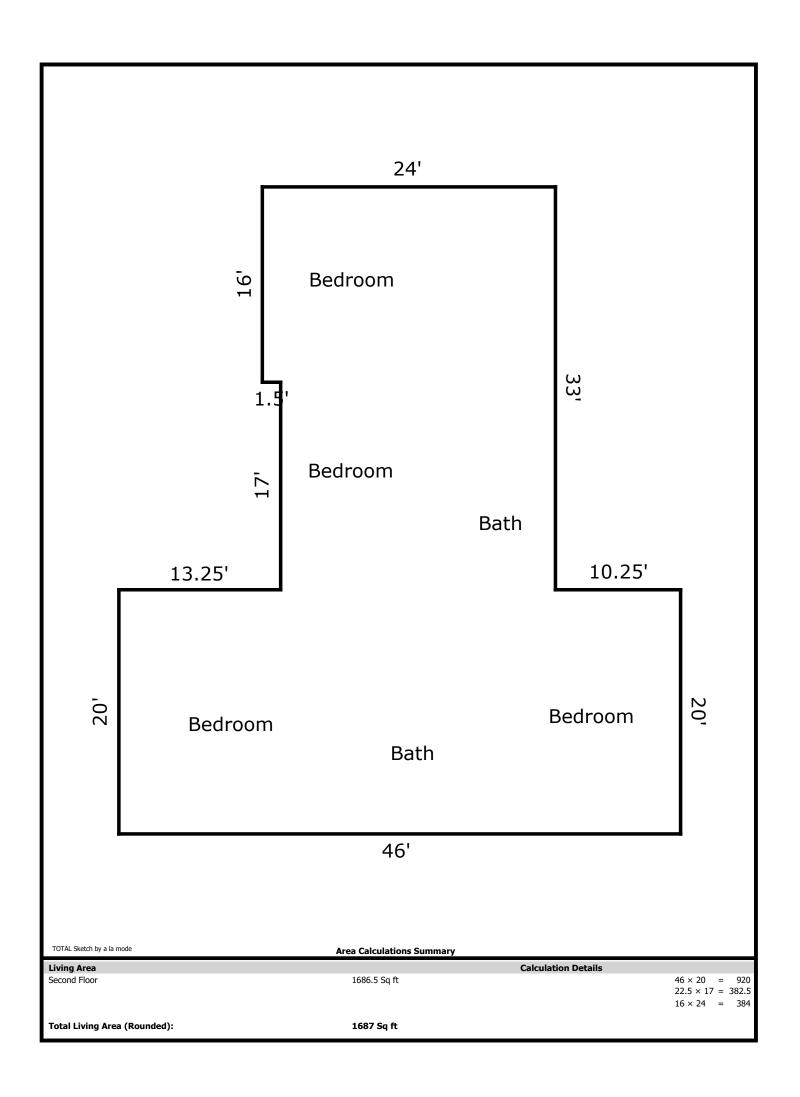

### **Article 4**

The Presbyterian Church of the Upper West Conococheague commissioned a full commercial appraisal of all church properties, as requested by the Presbytery of Carlisle. The appraised value has been determined to be \$727,202. The complete appraisal has been delivered to the Presbytery of Carlisle. A current year-to-date balance sheet has been submitted to meet the requirement of the Presbyterian Church (USA)'s Permanent Judicial Commission. This was done in order to have all property values considered at the time of dismissal. See Appendix 3 & 4.