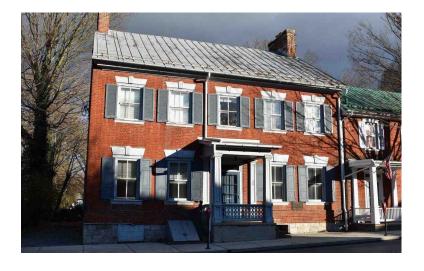

### Article 2

The Presbytery of Carlisle, based upon its discernment of its mission for itself and as a council of the Presbyterian Church (USA), relinquishes its claims upon all the real and personal property held by the Presbyterian Church of the Upper West Conococheague, Mercersburg, Pennsylvania and any beneficial interests therein. The real property released includes all real property owned by the Presbyterian Church of the Upper West Conococheague, including the Church Hill Cemetery property in Peters Township Pennsylvania. As title is currently in the name of the Presbyterian Church of the Upper West Conococheague, formal transfer of Title is not necessary; however a proper Quit Claim Deed has been prepared and will be recorded at the Franklin County Courthouse releasing any all interest on the part of the Presbytery of Carlisle in the properties at 34 West Seminary Street, 43 West California Street and the Church Hill Cemetery property in Peters Township at the cost of the Presbyterian Church of the Upper West Conococheague, Mercersburg, Pennsylvania. See Appendix 2.

### **Article 4**

The Presbyterian Church of the Upper West Conococheague commissioned a full commercial appraisal of all church properties, as requested by the Presbytery of Carlisle. The appraised value has been determined to be \$727,202. The complete appraisal has been delivered to the Presbytery of Carlisle. A current year-to-date balance sheet has been submitted to meet the requirement of the Presbyterian Church (USA)'s Permanent Judicial Commission. This was done in order to have all property values considered at the time of dismissal. See Appendix 3 & 4.

### **OF**

34 West Seminary Street & 43 West California Street Mercersburg, PA 17236