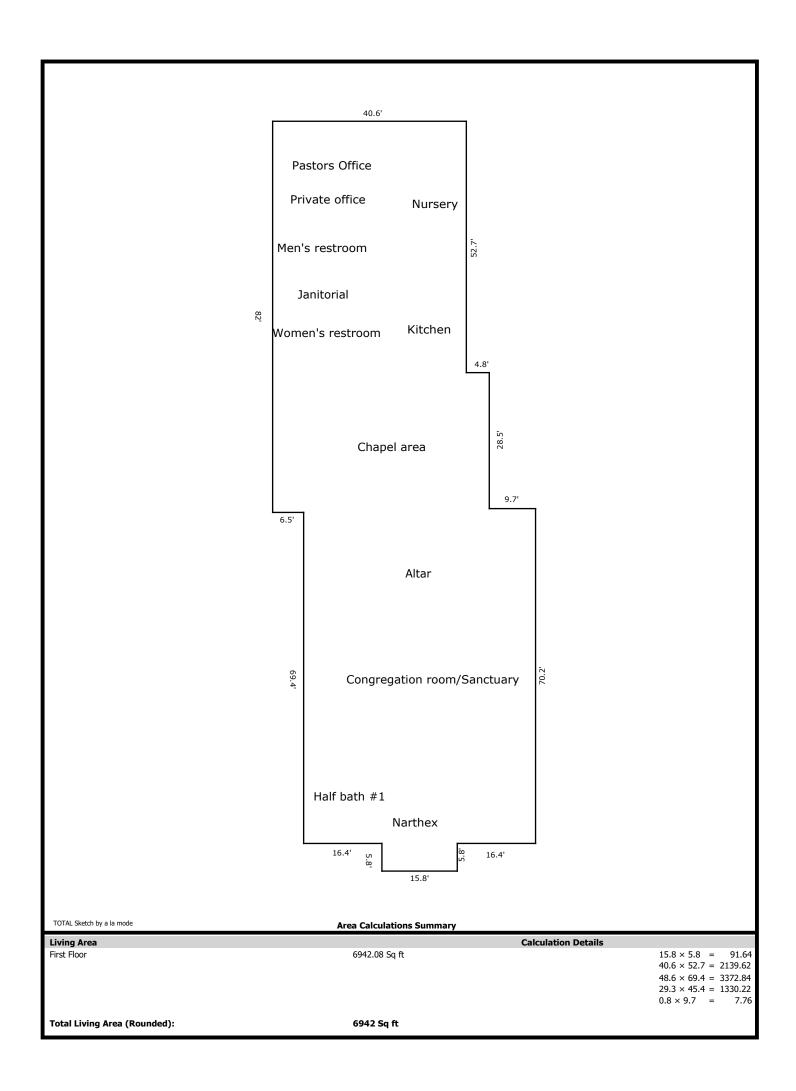

### **Article 4**

The Presbyterian Church of the Upper West Conococheague commissioned a full commercial appraisal of all church properties, as requested by the Presbytery of Carlisle. The appraised value has been determined to be \$727,202. The complete appraisal has been delivered to the Presbytery of Carlisle. A current year-to-date balance sheet has been submitted to meet the requirement of the Presbyterian Church (USA)'s Permanent Judicial Commission. This was done in order to have all property values considered at the time of dismissal. See Appendix 3 & 4.