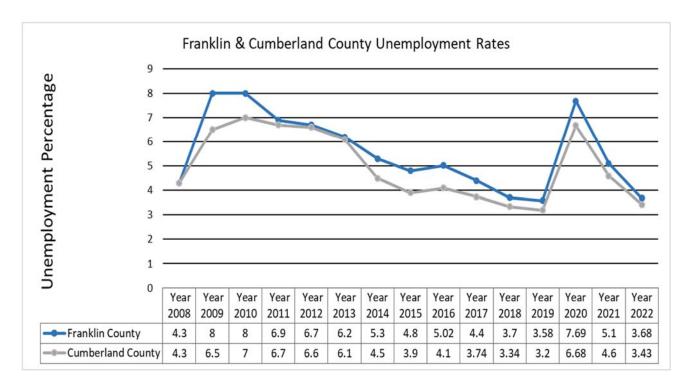

### **Article 4**

The Presbyterian Church of the Upper West Conococheague commissioned a full commercial appraisal of all church properties, as requested by the Presbytery of Carlisle. The appraised value has been determined to be \$727,202. The complete appraisal has been delivered to the Presbytery of Carlisle. A current year-to-date balance sheet has been submitted to meet the requirement of the Presbyterian Church (USA)'s Permanent Judicial Commission. This was done in order to have all property values considered at the time of dismissal. See Appendix 3 & 4.