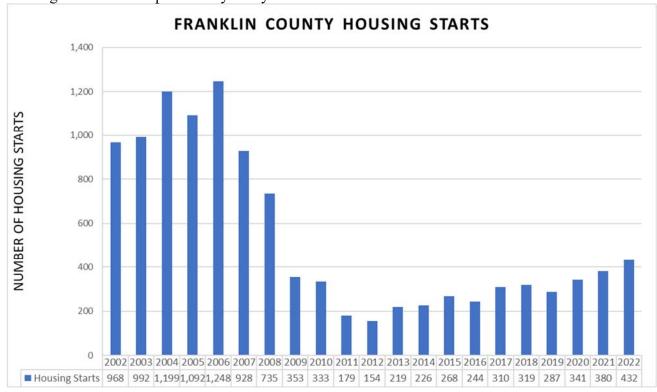

ined from the Franklin County tax assessment office. According to the tax assessment office for 2015 and 2016, there were 268 and 244 new construction residential building permits issued, respectively. In 2017 and 2018, the tax assessment office recorded 310 and 319 new construction residential building permits that had been issued, respectively. For 2019, the Franklin County tax assessment noted construction of 287 new residential homes and for 2020 there were 341 residential single-family home starts. In 2021, despite COVID, the number of single-family homes starts in Franklin County increased to 380. Then in the most recent year end 2022, there were 432 new residential home starts. The chart on the following page illustrates the number of housing starts over the past twenty-one years.



### **EDUCATION**

Educational opportunities in Franklin County begin with numerous pre-school facilities operated by private companies, the local YMCA, and by many local churches. In addition, there is an operating Montessori school in Chambersburg. The public school districts consistently score above national and state averages on standardized tests. Over half of the graduates continue their schooling at college or technical schools. The Franklin County Area Vocational Technical School offers 25 three-year programs and provides on-the-job training opportunities at businesses and industries. Franklin County also has a center for learning disabled people. In addition, there are several church sponsored schools having kindergarten through twelfth grade classes. The Mercersburg Academy is