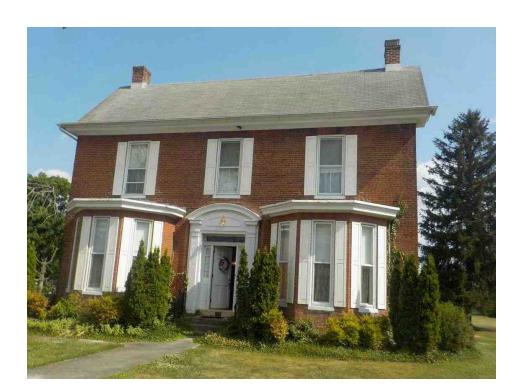

### **Article 4**

The Presbyterian Church of the Upper West Conococheague commissioned a full commercial appraisal of all church properties, as requested by the Presbytery of Carlisle. The appraised value has been determined to be \$727,202. The complete appraisal has been delivered to the Presbytery of Carlisle. A current year-to-date balance sheet has been submitted to meet the requirement of the Presbyterian Church (USA)'s Permanent Judicial Commission. This was done in order to have all property values considered at the time of dismissal. See Appendix 3 & 4.

### **OF**

34 West Seminary Street & 43 West California Street Mercersburg, PA 17236