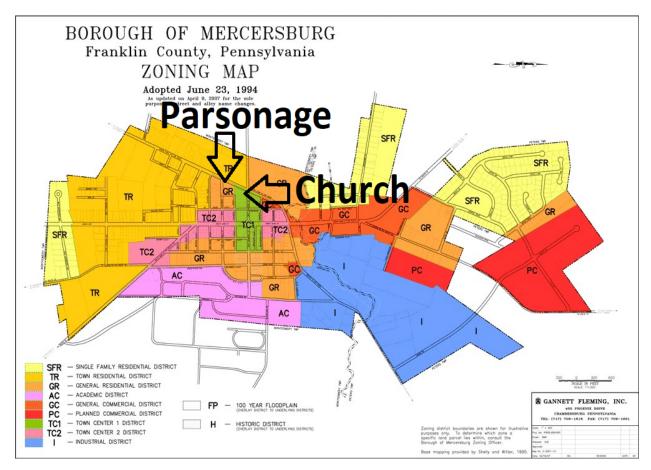

### Article 2

The Presbytery of Carlisle, based upon its discernment of its mission for itself and as a council of the Presbyterian Church (USA), relinquishes its claims upon all the real and personal property held by the Presbyterian Church of the Upper West Conococheague, Mercersburg, Pennsylvania and any beneficial interests therein. The real property released includes all real property owned by the Presbyterian Church of the Upper West Conococheague, including the Church Hill Cemetery property in Peters Township Pennsylvania. As title is currently in the name of the Presbyterian Church of the Upper West Conococheague, formal transfer of Title is not necessary; however a proper Quit Claim Deed has been prepared and will be recorded at the Franklin County Courthouse releasing any all interest on the part of the Presbytery of Carlisle in the properties at 34 West Seminary Street, 43 West California Street and the Church Hill Cemetery property in Peters Township at the cost of the Presbyterian Church of the Upper West Conococheague, Mercersburg, Pennsylvania. See Appendix 2.