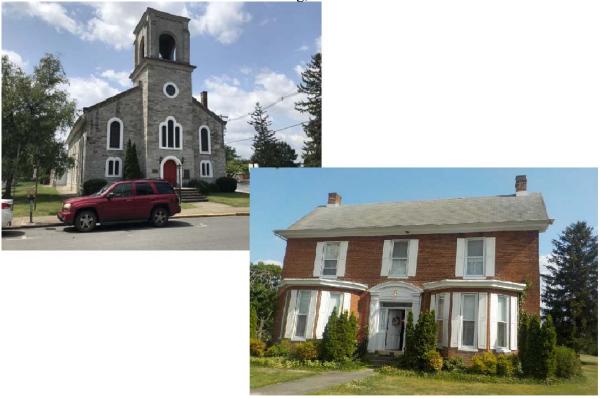

### Article 2

The Presbytery of Carlisle, based upon its discernment of its mission for itself and as a council of the Presbyterian Church (USA), relinquishes its claims upon all the real and personal property held by the Presbyterian Church of the Upper West Conococheague, Mercersburg, Pennsylvania and any beneficial interests therein. The real property released includes all real property owned by the Presbyterian Church of the Upper West Conococheague, including the Church Hill Cemetery property in Peters Township Pennsylvania. As title is currently in the name of the Presbyterian Church of the Upper West Conococheague, formal transfer of Title is not necessary; however a proper Quit Claim Deed has been prepared and will be recorded at the Franklin County Courthouse releasing any all interest on the part of the Presbytery of Carlisle in the properties at 34 West Seminary Street, 43 West California Street and the Church Hill Cemetery property in Peters Township at the cost of the Presbyterian Church of the Upper West Conococheague, Mercersburg, Pennsylvania. See Appendix 2.

### **Article 4**

The Presbyterian Church of the Upper West Conococheague commissioned a full commercial appraisal of all church properties, as requested by the Presbytery of Carlisle. The appraised value has been determined to be \$727,202. The complete appraisal has been delivered to the Presbytery of Carlisle. A current year-to-date balance sheet has been submitted to meet the requirement of the Presbyterian Church (USA)'s Permanent Judicial Commission. This was done in order to have all property values considered at the time of dismissal. See Appendix 3 & 4.

### **OF**

34 West Seminary Street & 43 West California Street Mercersburg, PA 17236