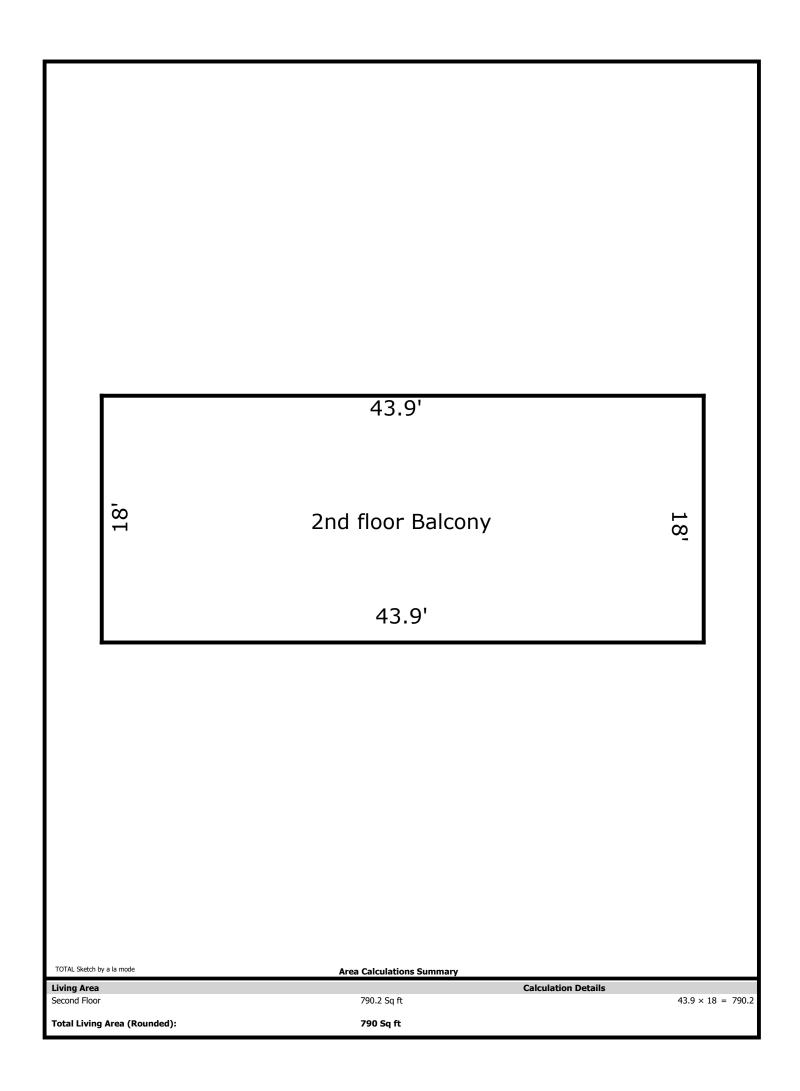

### **Article 4**

The Presbyterian Church of the Upper West Conococheague commissioned a full commercial appraisal of all church properties, as requested by the Presbytery of Carlisle. The appraised value has been determined to be \$727,202. The complete appraisal has been delivered to the Presbytery of Carlisle. A current year-to-date balance sheet has been submitted to meet the requirement of the Presbyterian Church (USA)'s Permanent Judicial Commission. This was done in order to have all property values considered at the time of dismissal. See Appendix 3 & 4.