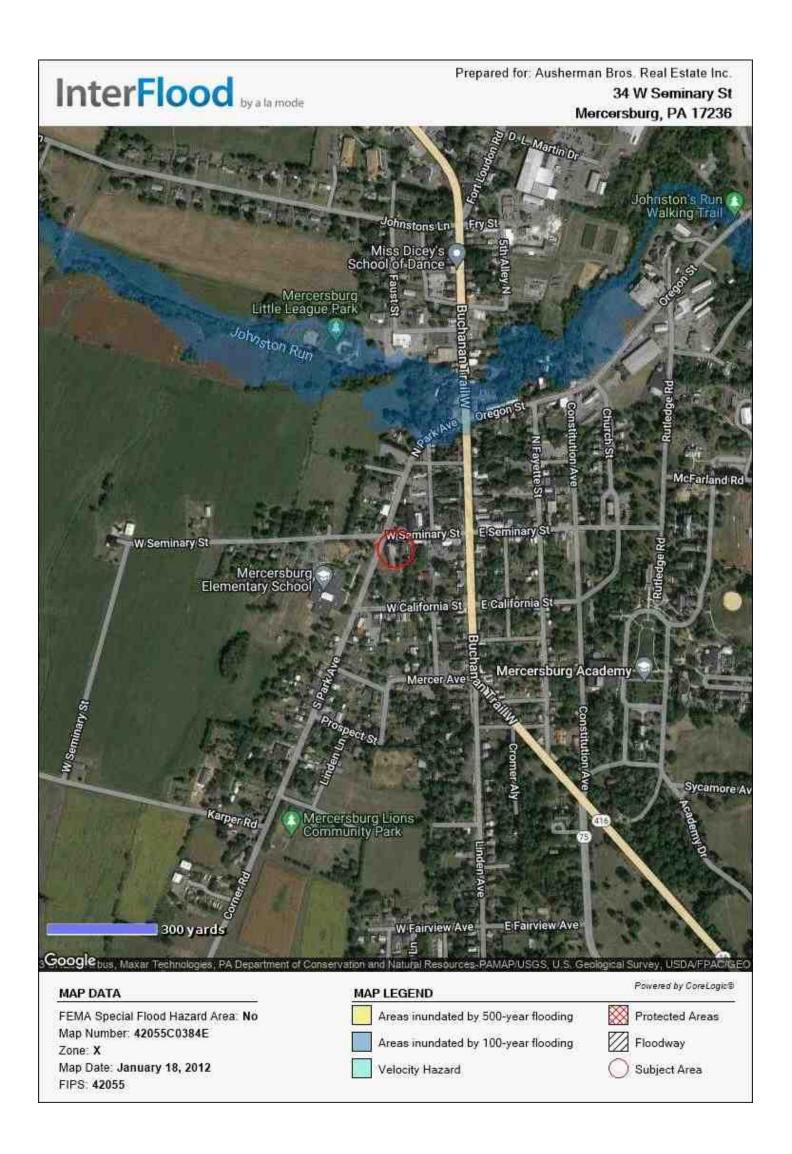

## ● APPRAISAL REPORT ●

### **OF**

34 West Seminary Street & 43 West California Street Mercersburg, PA 17236

## AS OF

June 13, 2023

## PREPARED FOR

Presbyterian Church of Upper West Conococheague Attn: Kathy Hartung 34 West Seminary Street Mercersburg, PA 17236

### PREPARED BY

Ausherman Bros. Real Estate Inc. Grant T. Ausherman, SRA PA Certified General Real Estate Appraiser Certification #GA003829

&

Tim L. Ausherman
PA Certified General Real Estate Appraiser
Certification #GA000149L