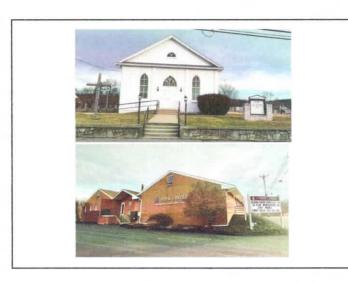

### **Comparative Market Analysis**

Researched and prepared by Jewel Palmer Subject Property

12941 BUCK VALLEY RD

WARFORDSBURG, PA 17267

Prepared exclusively for PRESBYTERIAN CHURCH AND FAITH CENTER

Jewel Palmer
Palmer Realty
201 S. 2nd St
MC CONNELLSBURG, PA 17233
(717) 377-2940
jewelpalmer@comcast.net
www.jewelpalmer.com

### Subject Property

12941 BUCK VALLEY RD WARFORDSBURG, PA 17267

Location

Lot

County: FULTON

Acres:

MLS Area: BETHEL TWP

School District: SOUTHERN FULTON

Subdivision: NONE

Building

Style:

CHURCH 2 STORY / BLDG

BRICK 1 LEVEL

CHURCH 1955 / BLDG 2010

Above Grade Fin SQFT: CH 1887 / B 6,762

Below Grade Fin SQFT: CH 876