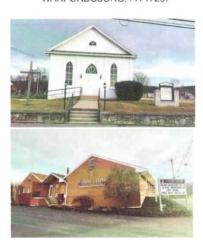

### **Comparative Market Analysis**

Researched and prepared by Jewel Palmer Subject Property

12941 BUCK VALLEY RD

WARFORDSBURG, PA 17267

Prepared exclusively for PRESBYTERIAN CHURCH AND FAITH CENTER

Jewel Palmer
Palmer Realty
201 S. 2nd St
MC CONNELLSBURG, PA 17233
(717) 377-2940
jewelpalmer@comcast.net
www.jewelpalmer.com

### Subject Property

12941 BUCK VALLEY RD WARFORDSBURG, PA 17267

Location

Lot

County: FULTON

Acres:

MLS Area: BETHEL TWP

School District: SOUTHERN FULTON

Subdivision: NONE

Building

Style:

CHURCH 2 STORY / BLDG

BRICK 1 LEVEL

CHURCH 1955 / BLDG 2010

Above Grade Fin SQFT: CH 1887 / B 6,762

Below Grade Fin SQFT: CH 876