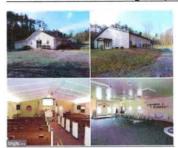

### **Comparative Market Analysis**

Researched and prepared by Jewel Palmer Subject Property

12941 BUCK VALLEY RD

WARFORDSBURG, PA 17267

Prepared exclusively for PRESBYTERIAN CHURCH AND FAITH CENTER

Jewel Palmer
Palmer Realty
201 S. 2nd St
MC CONNELLSBURG, PA 17233
(717) 377-2940
jewelpalmer@comcast.net
www.jewelpalmer.com

### Subject Property

12941 BUCK VALLEY RD WARFORDSBURG, PA 17267

Location

Lot

County: FULTON

Acres:

MLS Area: BETHEL TWP

School District: SOUTHERN FULTON

Subdivision: NONE

Building

Style:

CHURCH 2 STORY / BLDG

BRICK 1 LEVEL

CHURCH 1955 / BLDG 2010

Above Grade Fin SQFT: CH 1887 / B 6,762

Below Grade Fin SQFT: CH 876