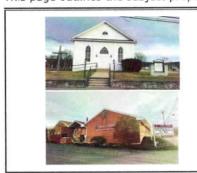

### **Comparative Market Analysis**

Researched and prepared by Jewel Palmer Subject Property

12941 BUCK VALLEY RD

WARFORDSBURG, PA 17267

Prepared exclusively for PRESBYTERIAN CHURCH AND FAITH CENTER

Jewel Palmer
Palmer Realty
201 S. 2nd St
MC CONNELLSBURG, PA 17233
(717) 377-2940
jewelpalmer@comcast.net
www.jewelpalmer.com

### Subject Property

12941 BUCK VALLEY RD WARFORDSBURG, PA 17267

Location

Lot

County: FULTON

Acres:

MLS Area: BETHEL TWP

School District: SOUTHERN FULTON

Subdivision: NONE

Building

Style:

CHURCH 2 STORY / BLDG

BRICK 1 LEVEL

CHURCH 1955 / BLDG 2010

Above Grade Fin SQFT: CH 1887 / B 6,762

Below Grade Fin SQFT: CH 876