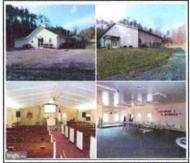

### **Comparative Market Analysis**

Researched and prepared by Jewel Palmer Subject Property

12941 BUCK VALLEY RD

WARFORDSBURG, PA 17267

Prepared exclusively for PRESBYTERIAN CHURCH AND FAITH CENTER

Jewel Palmer
Palmer Realty
201 S. 2nd St
MC CONNELLSBURG, PA 17233
(717) 377-2940
jewelpalmer@comcast.net
www.jewelpalmer.com

### Subject Property

12941 BUCK VALLEY RD WARFORDSBURG, PA 17267

Location

Lot

County: FULTON

Acres:

MLS Area: BETHEL TWP

School District: SOUTHERN FULTON

Subdivision: NONE

Building

Style:

CHURCH 2 STORY / BLDG

BRICK 1 LEVEL

CHURCH 1955 / BLDG 2010

Above Grade Fin SQFT: CH 1887 / B 6,762

Below Grade Fin SQFT: CH 876