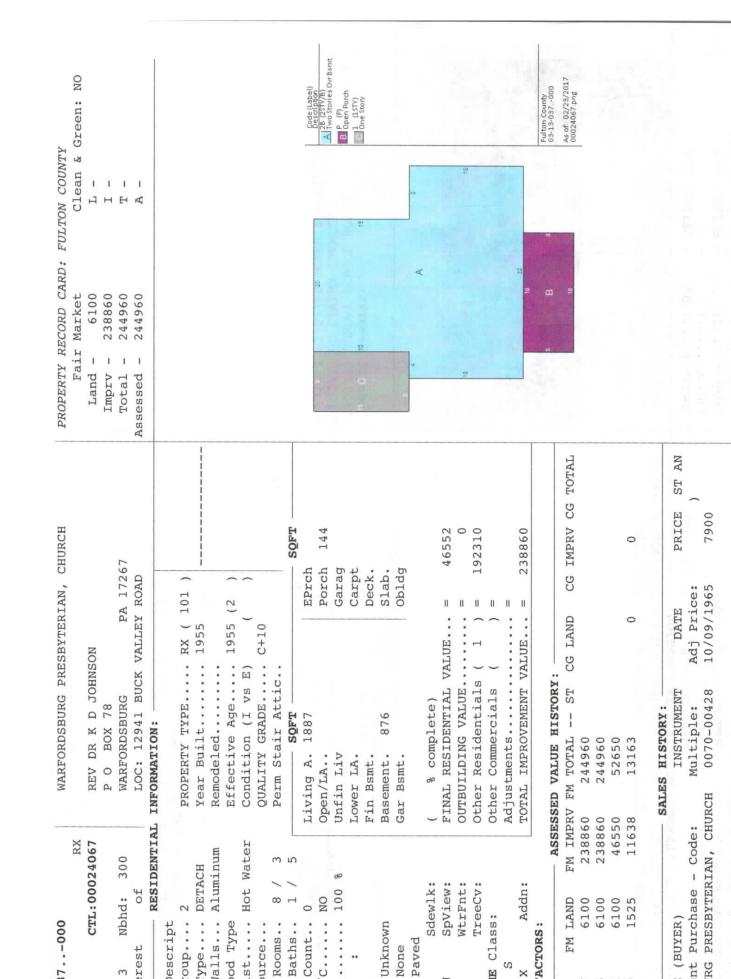

Subdivision: NONE

Building

Style:

CHURCH 2 STORY / BLDG

BRICK 1 LEVEL

CHURCH 1955 / BLDG 2010

Above Grade Fin SQFT: CH 1887 / B 6,762

Below Grade Fin SQFT: CH 876